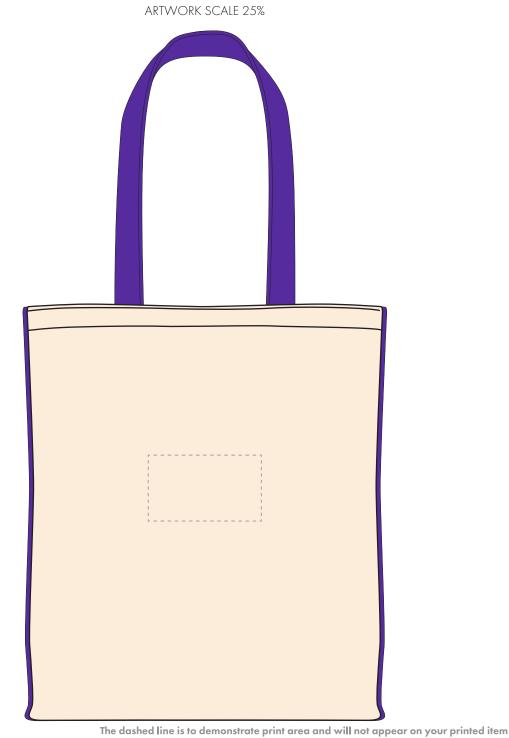

Your Ref: Quantity: Product Code: QB0557
Our Ref: Version: 1 Product Colour: PURPLE

| RTWORK SCALE 100%<br>Nax embroidery area: 120mm x 70mm |   |
|--------------------------------------------------------|---|
|                                                        |   |
|                                                        |   |
|                                                        | i |
|                                                        | i |
|                                                        | ŀ |
|                                                        | i |
|                                                        | i |
|                                                        | i |
|                                                        | ŀ |
|                                                        | i |
|                                                        | i |
|                                                        | i |
|                                                        | ŀ |
|                                                        | i |
|                                                        | i |
|                                                        | £ |
|                                                        | i |
|                                                        | i |
|                                                        | ŀ |
|                                                        | ŀ |
|                                                        | i |
|                                                        | i |
|                                                        | l |
|                                                        | 4 |
|                                                        |   |